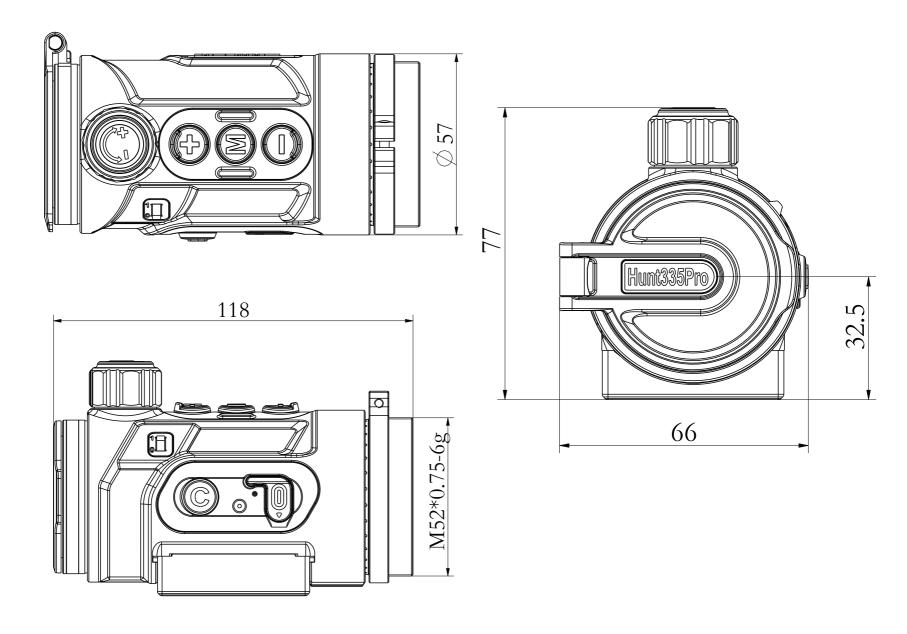

## **Dimension**

Unit: mm

| Function                           |                                 |  |
|------------------------------------|---------------------------------|--|
| Max. recoil power on rifled weapon | 6000J                           |  |
| Image calibration                  | Via Shutter                     |  |
| USB interface                      | Type-C                          |  |
| Video Recorder                     |                                 |  |
| Photo/video<br>playback            | Yes                             |  |
| Inbuilt memory                     | 64GB                            |  |
| Interface                          |                                 |  |
| Type C                             | Data Transfer, battery charging |  |
| Wi-Fi                              | Yes                             |  |
| Bluetooth                          | Yes, Remote control             |  |
|                                    | Battery                         |  |
| Replaceable battery                | 6h                              |  |
| Environment                        |                                 |  |
| Body Material                      | Magnesium Alloy                 |  |
| Connection Thread                  | M52×0.75                        |  |
| Operating<br>temperature           | -20~ +50°C                      |  |
| IP rating                          | IP67                            |  |
| Weight, g                          | 399g                            |  |
| Size, mm                           | 118(L)x66(W)x77(H)              |  |