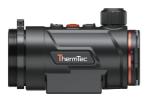

# HUNT 635 Pro

#### **Key Features**

- 640x512 thermal resolution, NETD≤15mK;
- 1920x1080@4.5μm with 0.39-inch OLED display;
- Lightweight of 399g and compact design;
- 2 Replaceable & rechargeable batteries with up to 6 hours each one;
- 2-in-1 design with clip-on mode and monocular mode;
- Self-learning image correction;
- Ultra-long image stability;
- Target detection range up to 1800m;
- Magnesium alloy housing;
- Reticle in playback;
- Audio and recoil-activated video supported;
- Wireless remote control;
- App connection via Wi-Fi supported;
- Clear Image with up to 16x day scope compatibility;
- Ultra-precise 1.1cm@100m click value for enhanced zeroing accuracy;