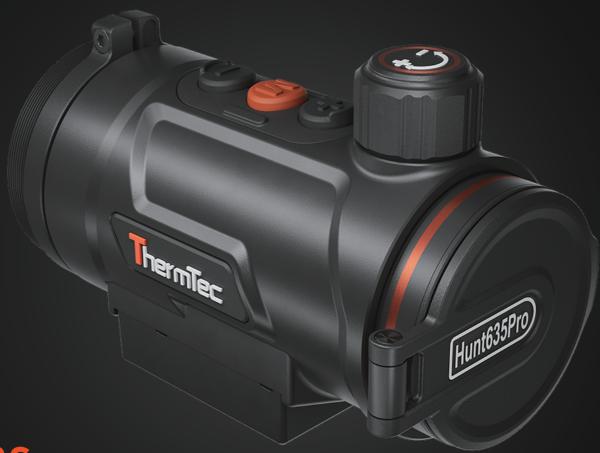

# HUNT 635 Pro

#### **Key Features**

- 640x512 thermal resolution, NETD≤15mK;
- 1920x1080@4.5μm with 0.39-inch OLED display;
- Lightweight of 399g and compact design;
- 2 Replaceable & rechargeable batteries with up to 6 hours each one;
- 2-in-1 design with clip-on mode and monocular mode;
- Self-learning image correction;
- Ultra-long image stability;
- Target detection range up to 1800m;
- Magnesium alloy housing;
- Reticle in playback;
- Audio and recoil-activated video supported;
- Wireless remote control;
- App connection via Wi-Fi supported;
- Clear Image with up to 16x day scope compatibility;
- Ultra-precise 1.1cm@100m click value for enhanced zeroing accuracy;