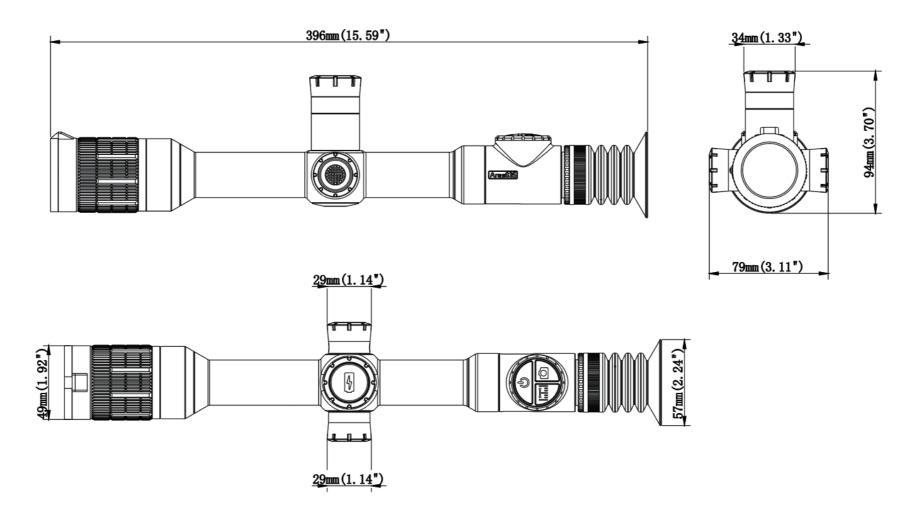

### **Dimension**

Unit: mm

| Function                              |                                           |  |
|---------------------------------------|-------------------------------------------|--|
| Max. recoil power on rifled<br>weapon | 6,000J                                    |  |
| Mounting brackets on weapon           | Standard 30mm rings                       |  |
| RAV                                   | Yes                                       |  |
| Auto zeroing                          | Yes                                       |  |
| Manual zeroing                        | Yes                                       |  |
| Zeroing profiles                      | 5                                         |  |
| Picture-in-picture                    | Yes                                       |  |
| Al ranging                            | Yes                                       |  |
| Image calibration                     | Via lens cover                            |  |
|                                       | Video Recorder                            |  |
| Phone/video playback                  | Yes                                       |  |
| Built-in memory                       | 16GB                                      |  |
|                                       | Interface                                 |  |
| Type C                                | Data transfer                             |  |
| Wi-Fi                                 | Yes                                       |  |
|                                       | Battery                                   |  |
| Battery type                          | Replaceable, 18650 or 18500 battery       |  |
| Battery reverse connection            | Yes                                       |  |
| Battery life                          | 6h                                        |  |
|                                       | Environment                               |  |
| Operating temperature                 | -20- +50°C                                |  |
| IP rating                             | IP67                                      |  |
| Weight, g                             | 797                                       |  |
| Dimension, mm                         | 397(L)x79(W)x94(H)                        |  |
|                                       | Accessories                               |  |
| External cable                        | USB data cable                            |  |
| Other accessories                     | 2x standard 30mm rings, eyeshade and etc. |  |