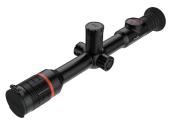

ARES Series
Thermal Imaging

**Thermal Imaging Scope Ares635** 

Technical Specifications

ThermTec Technology Co., Ltd. Email: info@thermeyetec.com Website: https://www.thermeyetec.com

## **Ares 635**

#### **Key Features**

- 640\*512 thermal resolution, NETD≤35mk;
- Automatic object detection and distance measurement;
- Picture in picture function;
- 1x--5x continuous digital zoom;
- Various pseudo colors;
- Rotary knob design;
- 1024\*768 resolution with 0.39 inch OLED display;
- Up to 6h continuous working for lithium battery;
- Two options of zeroing improve shooting accuracy.