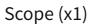

**ARES Series** Thermal Imaging

**Thermal Imaging Scope** Ares335

**Technical Specifications** 

## **Ares 335**

#### **Key Features**

- 384\*288 thermal resolution, NETD≤35mk;
- Automatic object detection and distance measurement;
- Picture in picture function;
- 1x--5x continuous digital zoom;
- Various pseudo colors;
- Rotary knob design;
- 1024\*768 resolution with 0.39 inch OLED display;
- Up to 6h continuous working for lithium battery;
- Freeze and zoom of zeroing improve shooting accuracy.

# Specifications

| Model                          | Ares335                      |
|--------------------------------|------------------------------|
| Туре                           | Uncooled                     |
| Resolution                     | 384x288                      |
| Pixel pitch                    | 12μm                         |
| NETD                           | ≤35mk                        |
| Spectral range                 | 8-14μm                       |
| Frame rate                     | 50HZ                         |
|                                | Optics                       |
| Objective lens                 | 35mm, F1.0                   |
| Field of view                  | 7.5°x5.6°                    |
| Magnification                  | 3.2X                         |
| Digital zoom                   | 1.0-5.0X smooth & rapid zoom |
| Eye relief                     | 50mm                         |
| Exit pupil                     | 6mm                          |
| Diopter                        | ±5D                          |
|                                | Display                      |
| Туре                           | AMOLED                       |
| Resolution                     | 1024x768                     |
| Display size                   | 0.39 inch                    |
| Color palette                  | 6                            |
|                                | Aiming Reticle               |
| Click range, m<br>@100 m (H/V) | 3.6m/3.6m                    |
| Reticle                        | 7                            |
| Reticle color                  | Black and white              |

### **Dimension**

Unit: mm