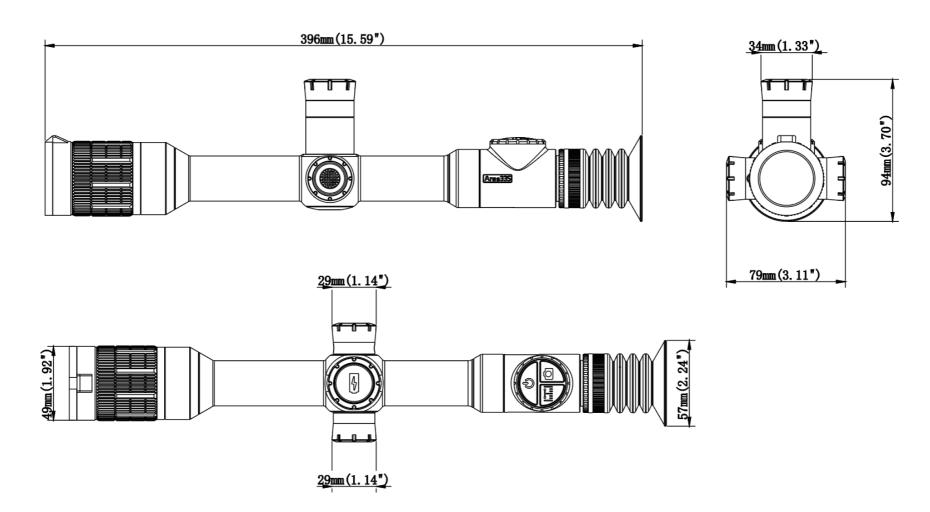

ent                               |
| Operating temperature              | -20- +50°C                                |
| IP rating                          | IP67                                      |
| Weight, g                          | 797                                       |
| Dimension, mm                      | 397(L)x79(W)x94(H)                        |
|                                    | Accessories                               |
| External cable                     | USB data cable                            |
| Other accessories                  | 2x standard 30mm rings, eyeshade and etc. |

## **Accessories**







18650 battery cap (x1)



USB cable (x1)



Eyeshade (x1)



18500 battery cap (x1)



30mm tube clip (x2)



Lens cloth (x1)

### **Dimension**

Unit: mm