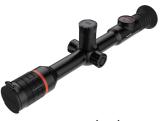

**ARES Series** Thermal Imaging

**Thermal Imaging Scope** Ares335

**Technical Specifications** 

## **Ares 335**

#### **Key Features**

- 384\*288 thermal resolution, NETD≤35mk;
- Automatic object detection and distance measurement;
- Picture in picture function;
- 1x--5x continuous digital zoom;
- Various pseudo colors;
- Rotary knob design;
- 1024\*768 resolution with 0.39 inch OLED display;
- Up to 6h continuous working for lithium battery;
- Freeze and zoom of zeroing improve shooting accuracy.