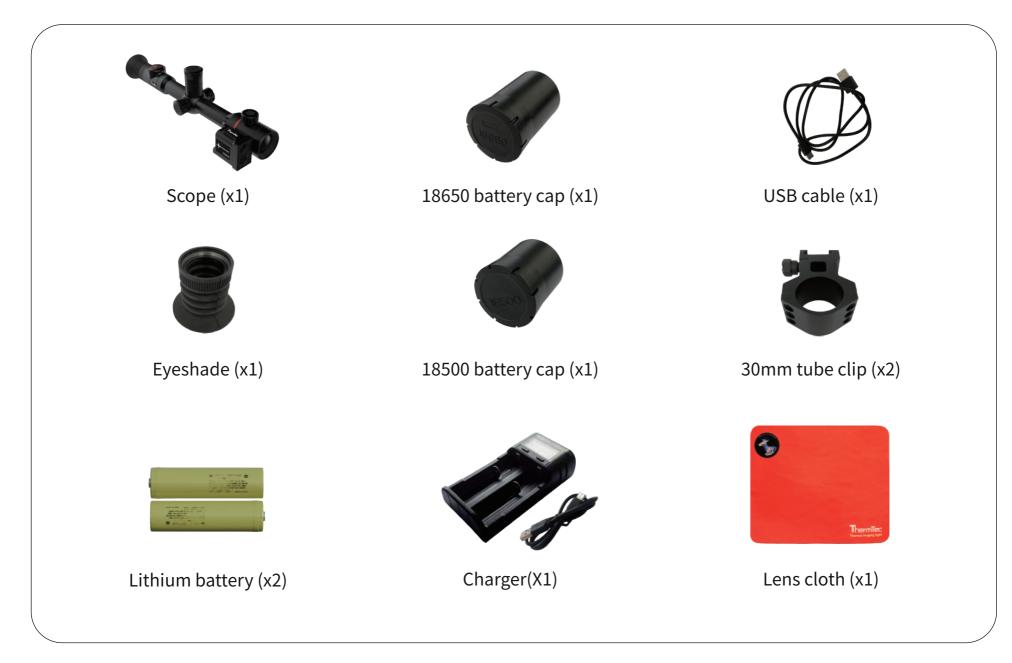

Built-in Battery                      | 5000mAh, rechargeable                     |
| Battery life                          | 12h                                       |
|                                       | Environment                               |
| Operating temperature                 | -20- +50°C                                |
| IP rating                             | IP67                                      |
| Weight, g                             | 900                                       |
| Dimension, mm                         | 397(L)x79(W)x94(H)                        |
| External cable                        | Accessories<br>USB data cable             |
| Other accessories                     | 2x standard 30mm rings, eyeshade and etc. |

\_\_\_\_

## Accessories



## Dimension

#### Unit: mm



29mm(1.14°)