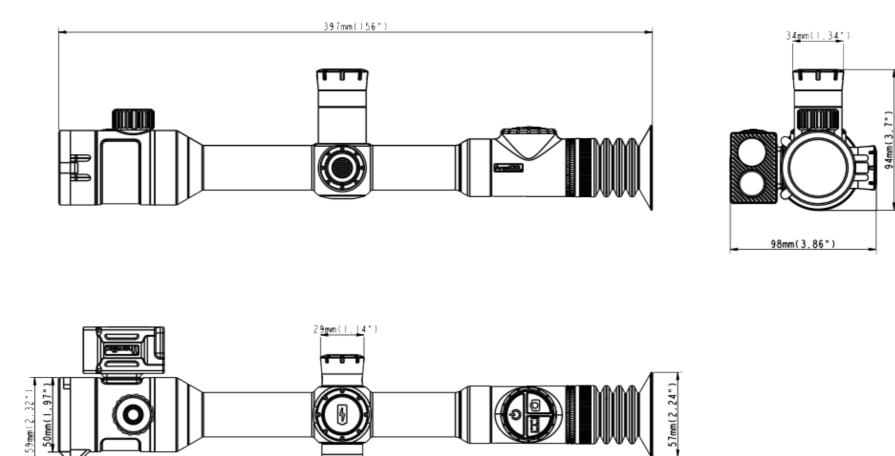

| 5000mAh, rechargeable                     |
| Battery life                          | 12h                                       |
|                                       | Environment                               |
| Operating temperature                 | -20- +50°C                                |
| IP rating                             | IP67                                      |
| Weight, g                             | 900                                       |
| Dimension, mm                         | 397(L)x79(W)x94(H)                        |
| External cable                        | Accessories<br>USB data cable             |
| Other accessories                     | 2x standard 30mm rings, eyeshade and etc. |

\_\_\_\_

## Accessories



## Dimension

#### Unit: mm



29mm(1.14°)